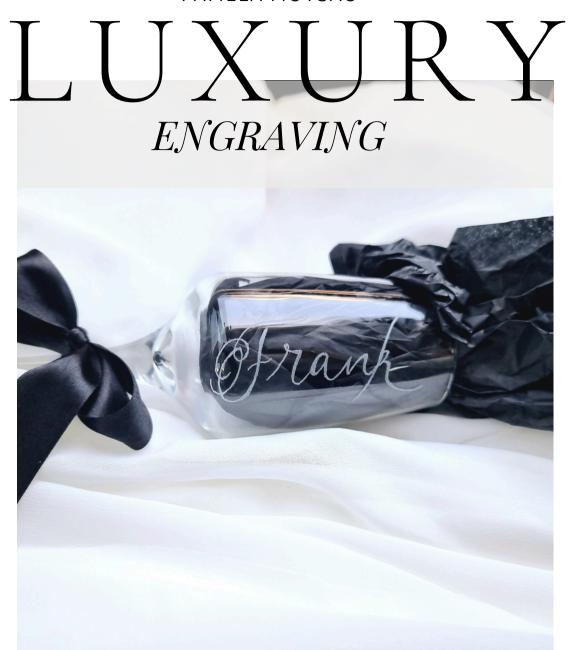

## LUXURY ENGRAVING

#### Perfect for:

Wine glasses, flasks, glass containers/cases, watches, and metallic surfaces such as water bottles (e.g. for bridesmaids, gifts, etc.).

Please visit www.pamelamutsau.com for perfume and live engraving information.